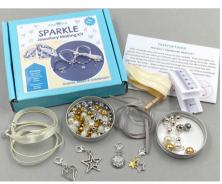

#### Teen/Adult Kits

The larger boxed kits are Inspiration kits full of handpicked beads and findings so the creator can make whatever they choose. There are basic instructions included, but some prior jewellery making knowledge, and tools, are required.

The smaller bracelet boxes make 6 beaded bracelets – 4 stretchy elastic, 1 friendship and 1 ribbon (festival style). These are themed by colour.

## **Teen/Adult Kits** LINE SHEET

BOHEMIAN BLOOMS TBS-LBK001T/A

PRICE £15 RRP

£30

WHISPERING WAVES TBS-LBK006T/A

PRICE £15 RRP £30

MIDNIGHT MOONBEAM TBS-LBK004T/A

PRICE £15 RRP £30

SUNSET SOUL TBS-LBK005T/A

PRICE £15 RRP £30

DEN TBS-B

| - Contraction of the second se |        |
|--------------------------------------------------------------------------------------------------------------------------------------------------------------------------------------------------------------------------------------------------------------------------------------------------------------------------------------------------------------------------------------------------------------------------------------------------------------------------------------------------------------------------------------------------------------------------------------------------------------------------------------------------------------------------------------------------------------------------------------------------------------------------------------------------------------------------------------------------------------------------------------------------------------------------------------------------------------------------------------------------------------------------------------------------------------------------------------------------------------------------------------------------------------------------------------------------------------------------------------------------------------------------------------------------------------------------------------------------------------------------------------------------------------------------------------------------------------------------------------------------------------------------------------------------------------------------------------------------------------------------------------------------------------------------------------------------------------------------------------------------------------------------------------------------------------------------------------------------------------------------------------------------------------------------------------------------------------------------------------------------------------------------------------------------------------------------------------------------------------------------------|--------|
| IIM INKDROP                                                                                                                                                                                                                                                                                                                                                                                                                                                                                                                                                                                                                                                                                                                                                                                                                                                                                                                                                                                                                                                                                                                                                                                                                                                                                                                                                                                                                                                                                                                                                                                                                                                                                                                                                                                                                                                                                                                                                                                                                                                                                                                    | BLUS   |
| 3koo2t/a                                                                                                                                                                                                                                                                                                                                                                                                                                                                                                                                                                                                                                                                                                                                                                                                                                                                                                                                                                                                                                                                                                                                                                                                                                                                                                                                                                                                                                                                                                                                                                                                                                                                                                                                                                                                                                                                                                                                                                                                                                                                                                                       | tbs-bk |

PRICE £7 RRP £14

CRYSTAL COSMOS TBS-LBK002T/A

PRICE £15 RRP £30

SH SORBET K001T/A PRICE £7 RRP

DELUXE DREAM TBS-LBK003T/A

PRICE £15 RRP £30

FOREST TRAIL TBS-BK004T/A PRICE £7 RRP £14