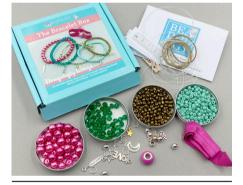

#### Children's Kits

This range of themed beading kits have been designed especially for kids aged 5-12 years old. They do not require any tools to complete. Each kit contains materials to make 3 bracelets and 1 necklace with step-by-step instructions.

#### Teen/Adult Kits

The larger boxed kits are Inspiration kits full of handpicked beads and findings so the creator can make whatever they choose. There are basic instructions included, but some prior jewellery making knowledge, and tools, are required.

The smaller bracelet boxes make 6 beaded bracelets – 4 stretchy elastic, 1 friendship and 1 ribbon (festival style). These are themed by colour.