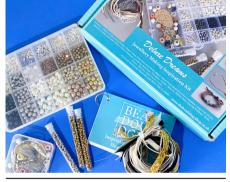

#### Teen/Adult Kits

The larger boxed kits are Inspiration kits full of handpicked beads and findings so the creator can make whatever they choose. There are basic instructions included, but some prior jewellery making knowledge, and tools, are required.