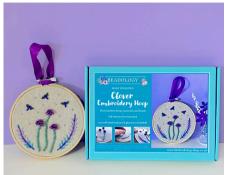

## **Beaded Flower Kits** LINE SHEET

CLOVER TBS-BIB-CLO

PRICE £5

RRP

RRP

RRP

£10

£10