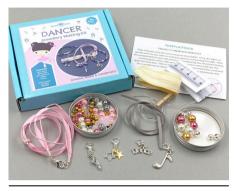

#### Children's Kits

This range of themed beading kits have been designed especially for kids aged 5-12 years old. They do not require any tools to complete. Each kit contains materials to make 3 bracelets and 1 necklace with step-by-step instructions.

TBS-JMK017C

PRICE £6 RRP £12

MCATCHER )3C

DANCER TBS-JMK004C

PRICE £6 RRP £12

DINOSAUR TBS-JMK005C PRICE £6

DREAMCATCHER TBS-CK004C

| PRICE <b>£6</b> | RRP | £12 |
|-----------------|-----|-----|
|-----------------|-----|-----|