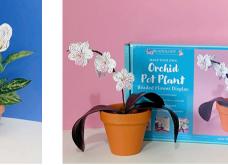

#### **Beaded Flower Kits**

A beautiful collection of beaded flower designs including larger kits to make a whole vase bouquet (this includes the vase, greenery and gravel weight filler), wreath (including the wicker wreath and greenery) and stunning household pot plants (including the pots and gravel weight filler). All the kits contain high quality glass seed beads and non-tarnish wires. The smaller kits making individual flowers contain the materials and step by

step instructions to make the flowers only (greenery and vases are not included in these).