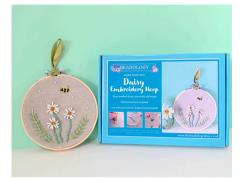

# Bead Embroidery Kits LINE SHEET

DAISY tbs-emb-001

| PRICE £12.5 | 0 | RRP | £25 |
|-------------|---|-----|-----|
|             |   |     |     |

CLOVER tbs-emb-005

PRICE £12.50 RRP £25

| TEA ROSE     |     |     |
|--------------|-----|-----|
| TBS-EMB-002  |     |     |
| PRICE £12.50 | RRP | £25 |