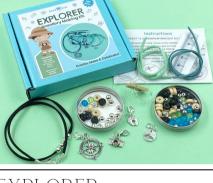

EXPLORER TBS-JMK006C

PRICE £6 RRP £12

RRP

£12

SPAR TBS-JM

PRICE

| ~              |                |                   |
|----------------|----------------|-------------------|
| RKLE<br>1k018c |                | DREAN<br>твs-скоо |
| £6             | RRP <b>£12</b> | PRICE £6          |
|                |                |                   |