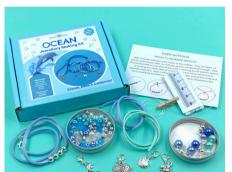

#### Children's Kits

This range of themed beading kits have been designed especially for kids aged 5-12 years old. They do not require any tools to complete. Each kit contains materials to make 3 bracelets and 1 necklace with step-by-step instructions.

The smaller bracelet boxes make 6 beaded bracelets – 4 stretchy elastic, 1 friendship and 1 ribbon (festival style). These are themed by colour.