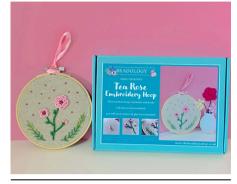

# Bead Embroidery Kits LINE SHEET

DAISY tbs-emb-001

| PRICE £12.5 | 0 | RRP | £25 |
|-------------|---|-----|-----|
|             |   |     |     |

CLOVER tbs-emb-005

PRICE £12.50 RRP £25

| TEA ROSE     |     |     |
|--------------|-----|-----|
| TBS-EMB-002  |     |     |
| PRICE £12.50 | RRP | £25 |