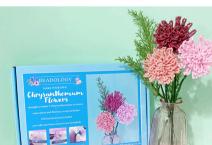

#### **Beaded Flower Kits**

A beautiful collection of beaded flower designs including larger kits to make a whole vase bouquet (this includes the vase, greenery and gravel weight filler), wreath (including the wicker wreath and greenery) and stunning household pot plants (including the pots and gravel weight filler). All the kits contain high quality glass seed beads and non-tarnish wires. The smaller kits making individual flowers contain the materials and step by

step instructions to make the flowers only (greenery and vases are not included in these).