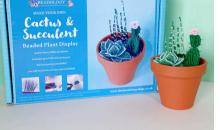

#### **Beaded Flower Kits**

A beautiful collection of beaded flower designs including larger kits to make a whole vase bouquet (this includes the vase, greenery and gravel weight filler), wreath (including the wicker wreath and greenery) and stunning household pot plants (including the pots and gravel weight filler). All the kits contain high quality glass seed beads and non-tarnish wires. The smaller kits making individual flowers contain the materials and step by

step instructions to make the flowers only (greenery and vases are not included in these).