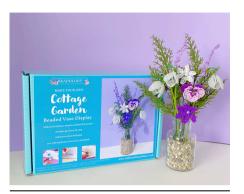

#### **Beaded Flower Kits**

A beautiful collection of beaded flower designs including larger kits to make a whole vase bouquet (this includes the vase, greenery and gravel weight filler), wreath (including the wicker wreath and greenery) and stunning household pot plants (including the pots and gravel weight filler). All the kits contain high quality glass seed beads and non-tarnish wires. The smaller kits making individual flowers contain the materials and step by

step instructions to make the flowers only (greenery and vases are not included in these).