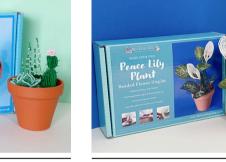

#### **Beaded Flower Kits**

A beautiful collection of beaded flower designs including larger kits to make a whole vase bouquet (this includes the vase, greenery and gravel weight filler), wreath (including the wicker wreath and greenery) and stunning household pot plants (including the pots and gravel weight filler). All the kits contain high quality glass seed beads and non-tarnish wires. The smaller kits making individual flowers contain the materials and step by

step instructions to make the flowers only (greenery and vases are not included in these).