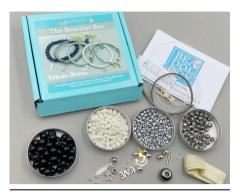

#### Teen/Adult Kits

The larger boxed kits are Inspiration kits full of handpicked beads and findings so the creator can make whatever they choose. There are basic instructions included, but some prior jewellery making knowledge, and tools, are required.

The smaller bracelet boxes make 6 beaded bracelets – 4 stretchy elastic, 1 friendship and 1 ribbon (festival style). These are themed by colour.