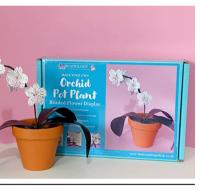

#### **Beaded Flower Kits**

A beautiful collection of beaded flower designs including larger kits to make a whole vase bouquet (this includes the vase, greenery and gravel weight filler), wreath (including the wicker wreath and greenery) and stunning household pot plants (including the pots and gravel weight filler). All the kits contain high quality glass seed beads and non-tarnish wires. The smaller kits making individual flowers contain the materials and step by

step instructions to make the flowers only (greenery and vases are not included in these).