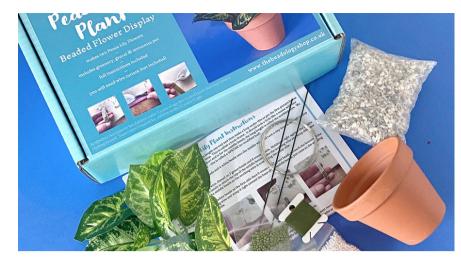

#### **Beaded Flower Kits**

A beautiful collection of beaded flower designs including larger kits to make a whole vase bouquet (this includes the vase, greenery and gravel weight filler), wreath (including the wicker wreath and greenery) and stunning household pot plants (including the pots and gravel weight filler). All the kits contain high quality glass seed beads and non-tarnish wires. The smaller kits making individual flowers contain the materials and step by

step instructions to make the flowers only (greenery and vases are not included in these).