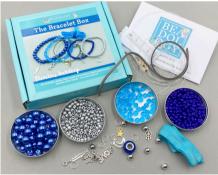

The smaller bracelet boxes make 6 beaded bracelets – 4 stretchy elastic, 1 friendship and 1 ribbon (festival style). These are themed by colour.