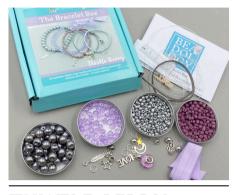

#### Children's Kits

This range of themed beading kits have been designed especially for kids aged 5-12 years old. They do not require any tools to complete. Each kit contains materials to make 3 bracelets and 1 necklace with step-by-step instructions.

#### Teen/Adult Kits

The larger boxed kits are Inspiration kits full of handpicked beads and findings so the creator can make whatever they choose. There are basic instructions included, but some prior jewellery making knowledge, and tools, are required.

The smaller bracelet boxes make 6 beaded bracelets – 4 stretchy elastic, 1 friendship and 1 ribbon (festival style). These are themed by colour.