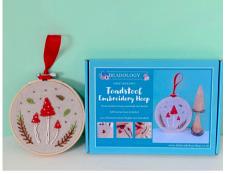

| DANDELION   |
|-------------|
| TBS-EMB-004 |

PRICE **£12.50** RRP **£25** 

TOADSTOOL tbs-emb-003

PRICE **£12.50** RRP **£25**