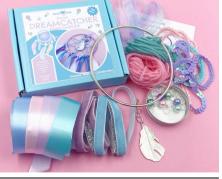

#### Children's Kits

This range of themed beading kits have been designed especially for kids aged 5-12 years old. They do not require any tools to complete. Each kit contains materials to make 3 bracelets and 1 necklace with step-by-step instructions.

EXPLORER TBS-JMK006C

PRICE £6 RRP £12

RRP

£12

SPAR TBS-JM

PRICE

| ~              |                |                   |
|----------------|----------------|-------------------|
| RKLE<br>1k018c |                | DREAN<br>твs-скоо |
| £6             | RRP <b>£12</b> | PRICE £6          |
|                |                |                   |

TBS-JMK017C

PRICE £6 RRP £12

MCATCHER )3C

DANCER TBS-JMK004C

PRICE £6 RRP £12

DINOSAUR TBS-JMK005C PRICE £6

DREAMCATCHER TBS-CK004C

| PRICE <b>£6</b> | RRP | £12 |
|-----------------|-----|-----|
|-----------------|-----|-----|