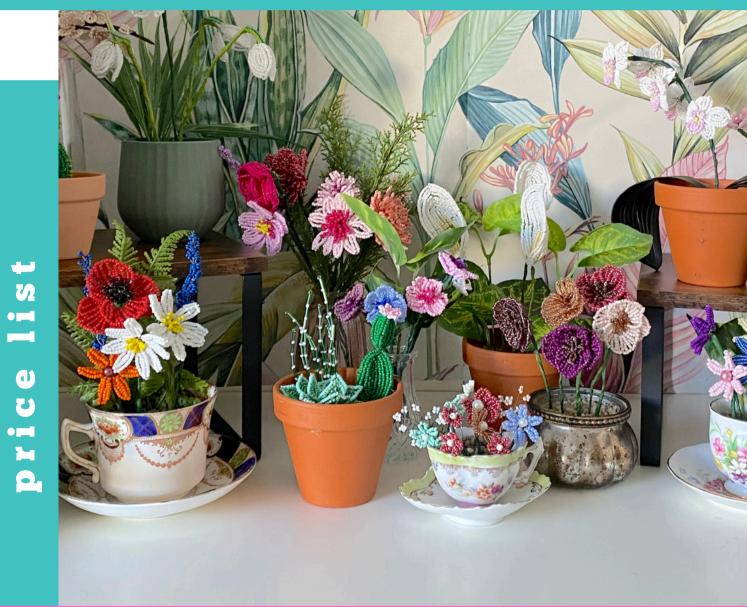

#### **Beaded Flower Kits**

A beautiful collection of beaded flower designs including larger kits to make a whole vase bouquet (this includes the vase, greenery and gravel weight filler), wreath (including the wicker wreath and greenery) and stunning household pot plants (including the pots and gravel weight filler). All the kits contain high quality glass seed beads and non-tarnish wires. The smaller kits making individual flowers contain the materials and step by

step instructions to make the flowers only (greenery and vases are not included in these).