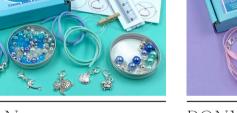

#### Children's Kits

This range of themed beading kits have been designed especially for kids aged 5-12 years old. They do not require any tools to complete. Each kit contains materials to make 3 bracelets and 1 necklace with step-by-step instructions.

The smaller bracelet boxes make 6 beaded bracelets – 4 stretchy elastic, 1 friendship and 1 ribbon (festival style). These are themed by colour.