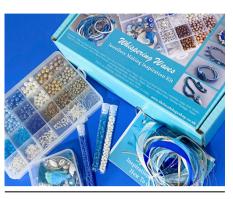

## **Teen/Adult Kits** LINE SHEET

BOHEMIAN BLOOMS TBS-LBK001T/A

PRICE £15 RRP

£30

WHISPERING WAVES TBS-LBK006T/A

PRICE £15 RRP £30

MIDNIGHT MOONBEAM TBS-LBK004T/A

PRICE £15 RRP £30