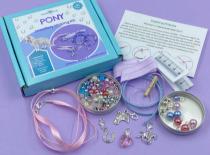

#### Teen/Adult Kits

The larger boxed kits are Inspiration kits full of handpicked beads and findings so the creator can make whatever they choose. There are basic instructions included, but some prior jewellery making knowledge, and tools, are required.