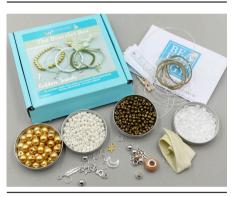

#### Children's Kits

This range of themed beading kits have been designed especially for kids aged 5-12 years old. They do not require any tools to complete. Each kit contains materials to make 3 bracelets and 1 necklace with step-by-step instructions.

#### Teen/Adult Kits

The larger boxed kits are Inspiration kits full of handpicked beads and findings so the creator can make whatever they choose. There are basic instructions included, but some prior jewellery making knowledge, and tools, are required.

The smaller bracelet boxes make 6 beaded bracelets – 4 stretchy elastic, 1 friendship and 1 ribbon (festival style). These are themed by colour.