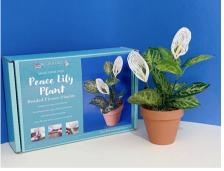

#### **Beaded Flower Kits**

A beautiful collection of beaded flower designs including larger kits to make a whole vase bouquet (this includes the vase, greenery and gravel weight filler), wreath (including the wicker wreath and greenery) and stunning household pot plants (including the pots and gravel weight filler). All the kits contain high quality glass seed beads and non-tarnish wires. The smaller kits making individual flowers contain the materials and step by

step instructions to make the flowers only (greenery and vases are not included in these).