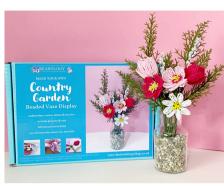

#### **Beaded Flower Kits**

A beautiful collection of beaded flower designs including larger kits to make a whole vase bouquet (this includes the vase, greenery and gravel weight filler), wreath (including the wicker wreath and greenery) and stunning household pot plants (including the pots and gravel weight filler). All the kits contain high quality glass seed beads and non-tarnish wires. The smaller kits making individual flowers contain the materials and step by

step instructions to make the flowers only (greenery and vases are not included in these).