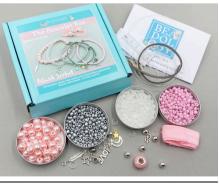

#### Teen/Adult Kits

The larger boxed kits are Inspiration kits full of handpicked beads and findings so the creator can make whatever they choose. There are basic instructions included, but some prior jewellery making knowledge, and tools, are required.

The smaller bracelet boxes make 6 beaded bracelets – 4 stretchy elastic, 1 friendship and 1 ribbon (festival style). These are themed by colour.