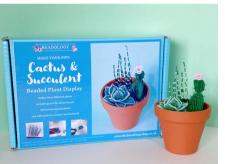

#### **Beaded Flower Kits**

A beautiful collection of beaded flower designs including larger kits to make a whole vase bouquet (this includes the vase, greenery and gravel weight filler), wreath (including the wicker wreath and greenery) and stunning household pot plants (including the pots and gravel weight filler). All the kits contain high quality glass seed beads and non-tarnish wires. The smaller kits making individual flowers contain the materials and step by

step instructions to make the flowers only (greenery and vases are not included in these).