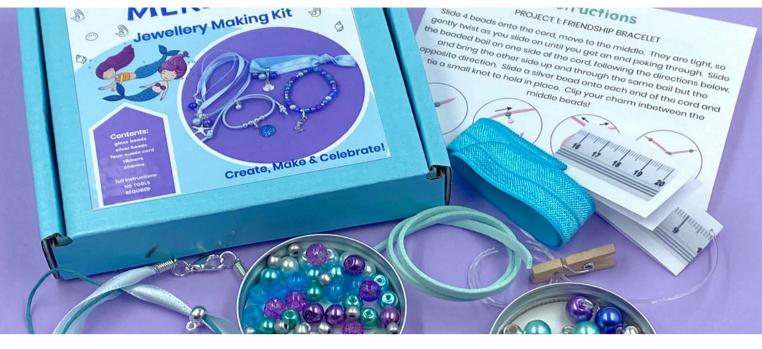

#### Children's Kits

This range of themed beading kits have been designed especially for kids aged 5-12 years old. They do not require any tools to complete. Each kit contains materials to make 3 bracelets and 1 necklace with step-by-step instructions.

#### Teen/Adult Kits

The larger boxed kits are Inspiration kits full of handpicked beads and findings so the creator can make whatever they choose. There are basic instructions included, but some prior jewellery making knowledge, and tools, are required.

The smaller bracelet boxes make 6 beaded bracelets – 4 stretchy elastic, 1 friendship and 1 ribbon (festival style). These are themed by colour.