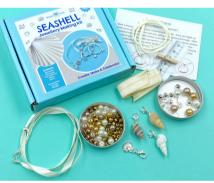

#### **Bead Embroidery Kits**

From beginner stitchers to advanced embroiderers, our kits make great little gifts. Each one contains a bamboo hoop, fabric, beading needle, thread, top quality seed beads and full step-by-step instructions.

# Bead Embroidery Kits LINE SHEET

DAISY tbs-emb-001

| PRICE £12.5 | 0 | RRP | £25 |
|-------------|---|-----|-----|
|             |   |     |     |

CLOVER tbs-emb-005

PRICE £12.50 RRP £25

| TEA ROSE     |     |     |
|--------------|-----|-----|
| TBS-EMB-002  |     |     |
| PRICE £12.50 | RRP | £25 |