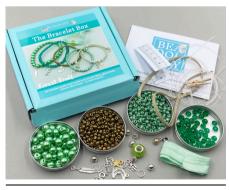

#### Teen/Adult Kits

The larger boxed kits are Inspiration kits full of handpicked beads and findings so the creator can make whatever they choose. There are basic instructions included, but some prior jewellery making knowledge, and tools, are required.

The smaller bracelet boxes make 6 beaded bracelets – 4 stretchy elastic, 1 friendship and 1 ribbon (festival style). These are themed by colour.