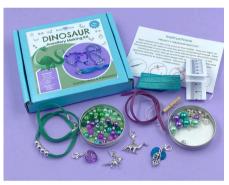

EXPLORER TBS-JMK006C

PRICE £6 RRP £12

RRP

£12

SPAR TBS-JM

PRICE

| ~              |                |                   |
|----------------|----------------|-------------------|
| RKLE<br>1k018c |                | DREAN<br>твs-скоо |
| £6             | RRP <b>£12</b> | PRICE £6          |
|                |                |                   |

TBS-JMK017C

PRICE £6 RRP £12

MCATCHER )3C

DANCER TBS-JMK004C

PRICE £6 RRP £12

DINOSAUR TBS-JMK005C PRICE £6

DREAMCATCHER TBS-CK004C

| PRICE <b>£6</b> | RRP | £12 |
|-----------------|-----|-----|
|-----------------|-----|-----|